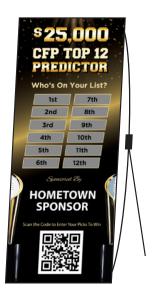

### PRIZE PACKAGE A

Up to 1,000 entries

Predict All 12 Teams & Win \$1,000

Predict All 12 In Order & Win \$10,000

Predict All 12 In Order + Champion & Win \$20,000

Total Cost \$950

### PRIZE PACKAGE B

Up to 1,000 entries

Predict All 12 Teams & Win \$2,500

Predict All 12 In Order & Win \$25,000

Predict All 12 In Order + Champion & Win \$50,000

Total Cost \$1,850

<sup>\*</sup>Ask about additional entries and other prize values. Does not include Bonding for NY, FL or RI.

# **PACKAGE INCLUDES:**

- Prize Insurance
- Customized Online Game
- 2' x 5' Personlized Banner w/Stand
- Rules & Regulations

Call The CFP Promotions Team 800.822.2257 Ext 5