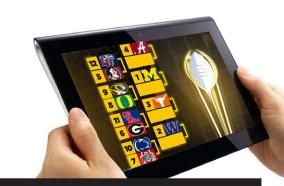

# COLLEGE FOOTBALL PLAYOFF 12 TEAM PREDICTOR

## Generate Excitement, Build Brand Awareness & Gain Additional Revenue

- Custom Branded Online Game
- Invite Customers To Submit Their Top 12 Picks
- Collect Key Consumer Data