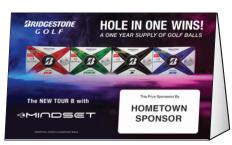

 $2^\prime \times 3^\prime$  Personalized Main Prize Sign

Golfer Appreciation Cards

2' x 3' Bonus Prize Signs Prizes and signage subject to change

\$1,000 to Shop Revo Sunglasses

One Year Supply of Golf Balls (\$600 Value)