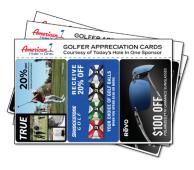

 $2^\prime \times 3^\prime$  Personalized Main Prize Sign

Golfer Appreciation Cards

2' x 3' Bonus Prize Signs Prizes and signage subject to change

\$1,000 to Shop Revo Sunglasses

One Year Supply of Golf Balls (\$600 Value)