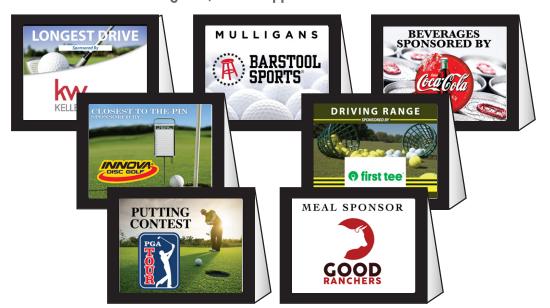

Golf Cart Low-Tack Clings

30" x 48" Sponsor Board

NEW - 11 x 17 Table Top Signs Register Here or Mulligans